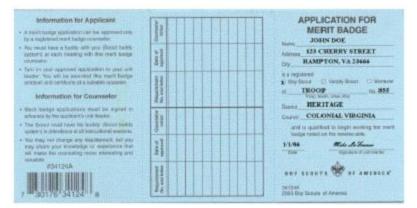

#### **Pre-Merit Badge Session**

- 1. Buy a stack at the BSA Scout shop
- 2. Complete front side
  - a. Troop- 279
  - b. Council- Orange
  - c. District- Pacifica
  - d. Fill out complete address
  - e. Make sure you get a signature from Truong

- 3. Back Side
  - a. Write name of scout
  - b. Write merit badge

| The applicant loss percenting applicant centre<br>we and demonstrates in the sample form that the<br>tage rest of experimental to the Optimized State<br>RABBIT PAALS PAG. | AMPLICANT'S RECORD                                                                                 | Automa JOHN DOE                                                                                                                        |
|----------------------------------------------------------------------------------------------------------------------------------------------------------------------------|----------------------------------------------------------------------------------------------------|----------------------------------------------------------------------------------------------------------------------------------------|
| Net 1988<br>There i Catalor<br>Adress i Sector                                                                                                                             | has greative the senanced washalter for the RABBIT RAISING                                         | X free<br>Citizen (Internet (855                                                                                                       |
| A COM                                                                                                                                                                      | Unitaria<br>Corporator I J W                                                                       | RAD IN T BAIDING                                                                                                                       |
| Applen of execute Edit                                                                                                                                                     |                                                                                                    | Table activities                                                                                                                       |
| Lan vana<br>Conturn antronga prosetter)<br>Jaar                                                                                                                            | Egeneral set inter-                                                                                |                                                                                                                                        |
| Applicate with turn in this portion to this and<br>loader to moved particip                                                                                                | NUTLY TO ANY SCOUT SAMOUT ACCUT, ON<br>VOTUPER, facilit fine stays for your period<br>part accurs. | E is suggested that the contractor keep (5)<br>record for atteast 1 year in claim any guidely<br>in space above in segments that makes |