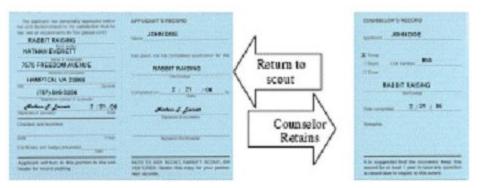

### **Merit Badge Session**

- 1. Give MB counselor your blue card
- 2. Counselor will complete counselor section

- a. Make sure you get it signed by counselor
- b. Make sure you have counselor's address
- c. Make sure counselor sign both sections as highlighted in red circle

| Applicant will term in this portion to the well<br>teacher for execut pacting                                          | NOTE TO BOT SCOUT, VARIATY SCOUT, OF<br>VONTLINCE Fatish this copy for ever person<br>and second. | It is auggrated that the counselor keep this<br>exposed for at least 1 year is name any question<br>is majoritate in regard to first award. |
|------------------------------------------------------------------------------------------------------------------------|---------------------------------------------------------------------------------------------------|---------------------------------------------------------------------------------------------------------------------------------------------|
| Cole Index<br>ColeCole and bacty presented.                                                                            | Signated of out tasks                                                                             |                                                                                                                                             |
| Created and Incoded.                                                                                                   |                                                                                                   | Revente                                                                                                                                     |
| Hitting of Louise 2 / 21 / 06                                                                                          | Status & front                                                                                    | Table samp c1 2 / 21 / 08                                                                                                                   |
| HAMPTON, VA 23698<br>(757) 595-3356                                                                                    |                                                                                                   | RABBIT RAISING                                                                                                                              |
| 7575 FREEDOW AVENUE                                                                                                    | RABBIT RAISING                                                                                    | Ches Unitable                                                                                                                               |
| NATHAN EVERETT                                                                                                         | key publicare tos camplined application for the                                                   | X Doole RESS                                                                                                                                |
| er and developmentated to my satisfacture that he<br>as the at requestrations for the (presentation)<br>RABBIT RAISING | JOHN DOE                                                                                          | Acoleant JOHN DOE                                                                                                                           |
| The applicant has personally approach links and an end determinated in the application. For the                        | APPLICANT'S NECONO                                                                                | COUNSELOR'S RECORD                                                                                                                          |

3. Counselor will keep his/her portion and give the other 2 portions to scout

- 4. Not every Scout finishes the merit badge. This condition is known as a partially completed merit badge, also known as a PARTIAL. Whatever is not completed will be left blank. There are many reasons for this situation:
  - a. The merit badge may require projects that cannot be reasonably accomplished in the time allowed at camp or other opportunity.
  - b. The Scout may have recently moved into the area with Partials.
  - c. The Scout may have not completed the required homework.