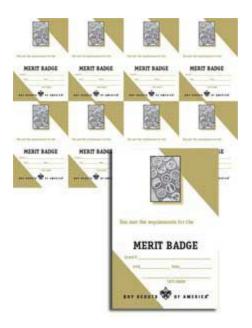

## Merit Badge Processing

- 1. Truong or CAC will record merit badge online
- 2. Truong or CAC will print out record and buy merit badge(s) at BSA store
- 3. Truong or CAC will keep the blue card for record keeping
- 4. Truong or CAC will create merit badge certificate and put merit badge back in envelope
- 5. Truong or CAC will notify Scoutmaster
- 6. Scoutmaster will call scouts up during opening ceremony to receive merit badge